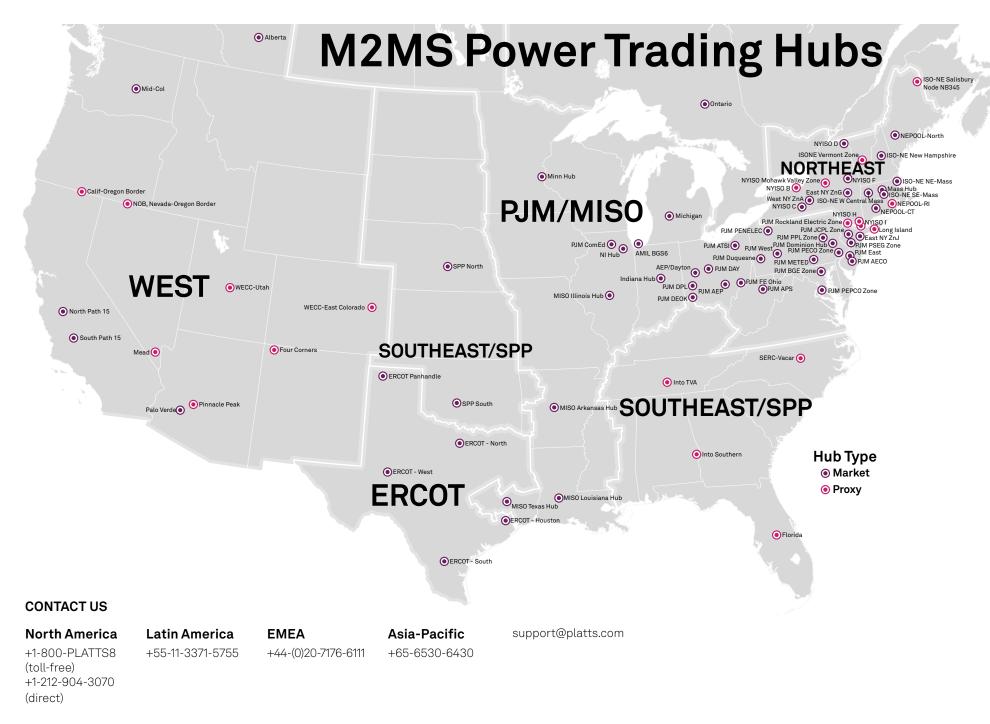

Platts, the exclusive publisher of ICE-driven forward curves, offers curves for 77 power locations in 5 regional packages.

| N (1 (5) 2                    |                            | Southeast/    | EDOOT D             | w                        |
|-------------------------------|----------------------------|---------------|---------------------|--------------------------|
| Northeast Region              | PJM/MISO Region            | SPP Region    | ERCOT Region        | West Region              |
| ISO-NE NE-Mass                | AMIL BGS6                  | Florida       | ERCOT Houston 7x8   | Alberta                  |
| ISO-NE SE-Mass                | PJM West 2x16              | Into Southern | ERCOT Houston 2x16  | California-Oregon Border |
| ISO-NE W Central Mass         | PJM AECO                   | Into TVA      | ERCOT Houston Hub   | Alberta                  |
| ISO-NE New Hampshire          | PJM AEP DA                 | SPP North     | ERCOT North 7x8     | East Colorado            |
| ISO-NE Salisbury Node NB 345  | PJM APS                    | SPP South     | ERCOT North 2x16    | Four Corners             |
| ISO-NE Vermont Zone           | PJM ATSI NEW               | Into Southern | ERCOT North Hub     | Mead                     |
| NEPOOL Connecticut            | PJM DAY                    | Vacar         | ERCOT Panhandle 7x8 | Mid-Columbia             |
| NEPOOL Mass Hub               | PJM Eastern Hub            |               | ERCOT Panhandle Hub | Nevada-Oregon Border     |
| NEPOOL North                  | PJM FE Ohio DA             |               | ERCOT South 7x8     | North Path 15            |
| NEPOOL RI                     | PJM NI Hub                 |               | ERCOT South 2x16    | Palo Verde               |
| NY ISO Zone A (West)          | PJM Western Hub            |               | ERCOT South Hub     | Pinnacle Peak            |
| NY ISO Zone B (Genesee)       | PJM BGE Zone               |               | ERCOT West 7x8      | South Path 15            |
| NY ISO Zone C (Central)       | PJM ComEd                  |               | ERCOT West 2x16     | Utah                     |
| NY ISO Zone D (North)         | PJM DEOK DA                |               | ERCOT West Hub      |                          |
| NY ISO Zone F (Capital)       | PJM Dominion Hub           |               |                     |                          |
| NY ISO Zone G (Hudson Val)    | PJM DPL                    |               |                     |                          |
| NY ISO Zone H (Millwood)      | PJM Duquesne               |               |                     |                          |
| NY ISO Zone I (Dunwood)       | PJM JCPL Zone              |               |                     |                          |
| NY ISO Zone J (NYC)           | PJM METED                  |               |                     |                          |
| NY ISO Zone K (Long Island)   | PJM PECO Zone              |               |                     |                          |
| NY ISO Mohawk Valley Zone (E) | PJM PENELEC                |               |                     |                          |
| Ontario                       | PJM PEPCO Zone             |               |                     |                          |
|                               | PJM PPL Zone               |               |                     |                          |
|                               | PJM PSEG Zone              |               |                     |                          |
|                               | PJM Rockland Electric Zone |               |                     |                          |
|                               | MISO Arkansas Hub          |               |                     |                          |
|                               | MISO Illinois Hub          |               |                     |                          |
|                               | MISO Indiana Hub           |               |                     |                          |
|                               | MISO Louisiana Hub         |               |                     |                          |
|                               | MISO Minn Hub              |               |                     |                          |
|                               | MISO Texas Hub             |               |                     |                          |
|                               | Michigan                   |               |                     |                          |
|                               |                            |               |                     |                          |